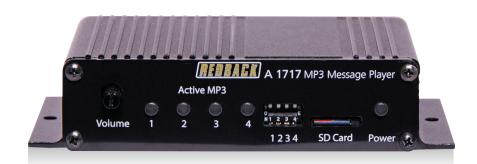

## A 1717 4 Way MP3/SD Message Player

### Overview

Similar to the popular Redback A 1741A MP3 message player, this version is housed in a compact flange mount aluminium enclosure and offers playback of four MP3 tracks. Ideal for custom programming, tones, messages or music for use in interactive displays, security, customer entry and emergency evacuation announcements.

#### **Playback Activation**

Playback for each track can be activated by a closing set of contacts. Contacts may be configured between alternate or momentary action. Trigger 4 contacts can be configured to provide a cancel playback switch. 24V DC switched output which is activated when any message is active. Includes power supply.

#### Key Features

- ✓ Australian made
- ✓ 10 year manufacturer warranty with local product support
- ✓ 4 custom tracks
- ✓ Inbuilt tone & phrase library
- ✓ 24V @ 300mA DC operation (plugpack included)
- ✓ SD card included
- ✓ Terminations via screw terminals
- ✓ Evac tones conform to Australian standard
- ✓ Optional cancel contact
- ✓ Switched 24V DC output