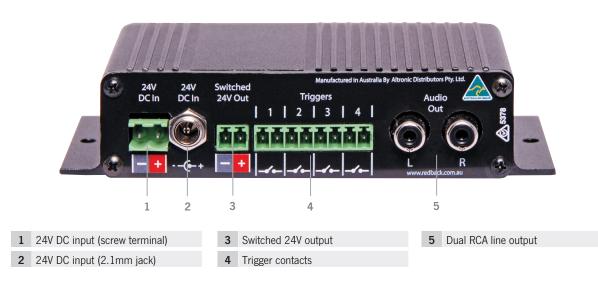

# **REDBACK**<sup>®</sup>

Rear Panel

#### **Playback Activation**

Playback for each track can be activated by a closing set of contacts. Contacts may be configured between alternate or momentary action. Trigger 4 contacts can be configured to provide a cancel playback switch. 24V DC switched output which is activated when any message is active. Includes power supply.

## Mechanical

| Dimensions: | 105W x 81D x 25H mm |
|-------------|---------------------|
| Weight:     | ≈0.5kg              |

| Connections |                       |                                       |
|-------------|-----------------------|---------------------------------------|
|             |                       |                                       |
| Inputs      | SD Card MP3 Files     | Trigger Inputs                        |
|             | Socket on front panel | Screw terminals<br>(closing contacts) |
|             |                       |                                       |
| Outputs     | Line Out              | Switched Out                          |
|             | Stereo RCA            | Screw terminals<br>(24V DC)           |